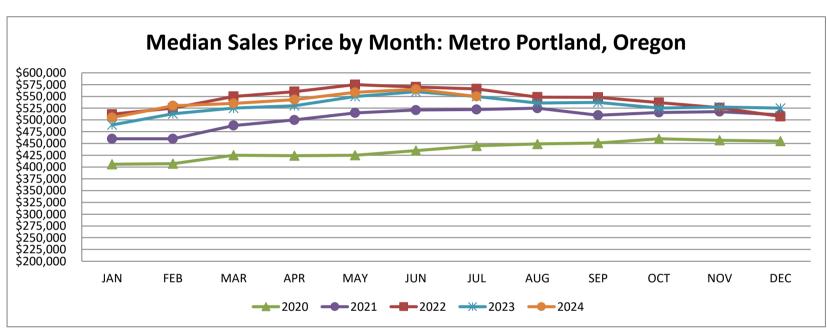

## **RMLS Median Sale Price by Month and Year**

Metro Portland, Oregon: Residential Listings

|        | 20                   | 16                     | 2017      |                        | 20        | 18    | 20        | 19    | 20        | 20                     |
|--------|----------------------|------------------------|-----------|------------------------|-----------|-------|-----------|-------|-----------|------------------------|
|        | Median Sale<br>Price | %Change<br>Prior Month |           | %Change<br>Prior Month |           | •     |           | •     |           | %Change<br>Prior Month |
| JAN    | \$310,000            | -3.1%                  | \$350,000 | 0.0%                   | \$390,000 | 2.6%  | \$384,900 | -1.3% | \$406,000 | 0.2%                   |
| FEB    | \$315,000            | 1.6%                   | \$353,400 | 1.0%                   | \$385,000 | -1.3% | \$399,900 | 3.9%  | \$407,000 | 0.2%                   |
| MAR    | \$335,000            | 6.3%                   | \$370,000 | 4.7%                   | \$395,000 | 2.6%  | \$399,000 | -0.2% | \$425,000 | 4.4%                   |
| APR    | \$350,000            | 4.5%                   | \$385,000 | 4.1%                   | \$405,000 | 2.5%  | \$405,000 | 1.5%  | \$424,000 | -0.2%                  |
| MAY    | \$354,500            | 1.3%                   | \$388,000 | 0.8%                   | \$409,000 | 1.0%  | \$420,000 | 3.7%  | \$425,000 | 0.2%                   |
| JUN    | \$362,000            | 2.1%                   | \$390,000 | 0.5%                   | \$417,900 | 2.2%  | \$420,000 | 0.0%  | \$435,000 | 2.4%                   |
| JUL    | \$355,000            | -1.9%                  | \$395,000 | 1.3%                   | \$401,600 | -3.9% | \$411,600 | -2.0% | \$445,000 | 2.3%                   |
| AUG    | \$353,000            | -0.6%                  | \$385,000 | -2.5%                  | \$407,500 | 1.5%  | \$417,500 | 1.4%  | \$449,000 | 0.9%                   |
| SEP    | \$350,300            | -0.8%                  | \$380,000 | -1.3%                  | \$392,500 | -3.7% | \$410,000 | -1.8% | \$451,000 | 0.4%                   |
| ОСТ    | \$350,000            | -0.1%                  | \$380,000 | 0.0%                   | \$395,000 | 0.6%  | \$410,500 | 0.1%  | \$460,000 | 2.0%                   |
| NOV    | \$351,700            | 0.5%                   | \$377,000 | -0.8%                  | \$391,400 | -0.9% | \$415,000 | 1.1%  | \$457,000 | -0.7%                  |
| DEC    | \$349,900            | -0.5%                  | \$380,000 | 0.8%                   | \$390,000 | -0.4% | \$405,000 | -2.4% | \$455,000 | -0.4%                  |
| Annual | \$347                | ,000                   | \$379     | ,900                   | \$400     | ,000  | \$410     | ,000  | \$440     | ,000                   |

## **RMLS Median Sale Price by Month and Year**

|        |       | 20               | 21    | 20                  | 22                     |    | 20                  | 23    | 20:                 | 24                     |
|--------|-------|------------------|-------|---------------------|------------------------|----|---------------------|-------|---------------------|------------------------|
|        | Media | an Sale<br>Price | •     | edian Sale<br>Price | %Change<br>Prior Month | Me | edian Sale<br>Price |       | edian Sale<br>Price | %Change<br>Prior Month |
| JAN    | \$ 4  | 60,000           | 1.1%  | \$<br>512,000       | 0.2%                   | \$ | 489,500             | -3.5% | \$<br>505,000       | -3.8%                  |
| FEB    | \$ 4  | 60,000           | 0.0%  | \$<br>525,000       | 2.5%                   | \$ | 512,900             | 4.8%  | \$<br>530,000       | 5.0%                   |
| MAR    | \$ 4  | 88,000           | 6.1%  | \$<br>550,000       | 4.8%                   | \$ | 525,000             | 2.4%  | \$<br>535,000       | 0.9%                   |
| APR    | \$ 5  | 00,000           | 2.5%  | \$<br>560,000       | 1.8%                   | \$ | 530,000             | 1.0%  | \$<br>543,000       | 1.5%                   |
| MAY    | \$ 5  | 15,000           | 3.0%  | \$<br>575,000       | 2.7%                   | \$ | 550,000             | 3.8%  | \$<br>558,500       | 2.9%                   |
| JUN    | \$ 5  | 21,000           | 1.2%  | \$<br>570,000       | -0.9%                  | \$ | 559,900             | 1.8%  | \$<br>565,000       | 1.2%                   |
| JUL    | \$ 5  | 22,000           | 0.2%  | \$<br>566,000       | -0.7%                  | \$ | 549,900             | -1.8% | \$<br>550,000       | -2.7%                  |
| AUG    | \$ 5  | 25,000           | 0.6%  | \$<br>548,400       | -3.1%                  | \$ | 536,000             | -2.5% |                     |                        |
| SEP    | \$ 5  | 10,000           | -2.9% | \$<br>548,000       | -0.1%                  | \$ | 537,400             | 0.3%  |                     |                        |
| ОСТ    | \$ 5  | 16,000           | 1.2%  | \$<br>537,000       | -2.0%                  | \$ | 525,000             | -2.3% |                     |                        |
| NOV    | \$ 5  | 17,800           | 0.3%  | \$<br>525,900       | -2.1%                  | \$ | 527,600             | 0.5%  |                     |                        |
| DEC    | \$ 5  | 11,000           | -1.3% | \$<br>507,500       | -3.5%                  | \$ | 525,000             | -0.5% |                     |                        |
| Annual |       | \$509            | ,000  | \$548               | ,400                   |    | \$532               | ,000  |                     |                        |