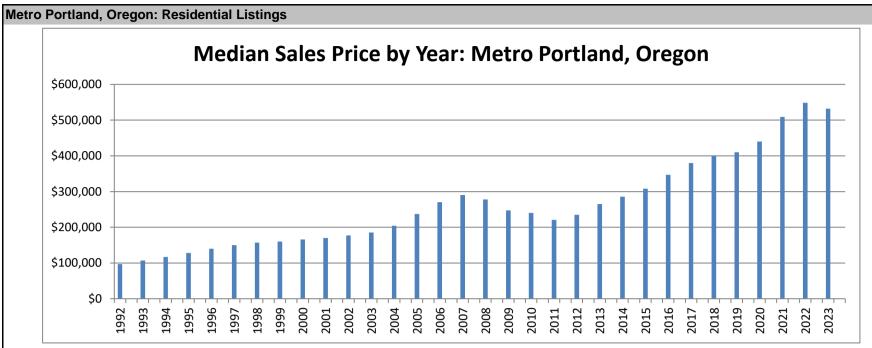

|        | 19          | 92                 | 19          | 93          | 19          | 94                 | 19          | 95                 |
|--------|-------------|--------------------|-------------|-------------|-------------|--------------------|-------------|--------------------|
|        | Median Sale | %Change            | Median Sale | %Change     | Median Sale | %Change            | Median Sale | %Change            |
|        | Price       | <b>Prior Month</b> | Price       | Prior Month | Price       | <b>Prior Month</b> | Price       | <b>Prior Month</b> |
| JAN    | \$91,750    |                    | \$99,900    | -3.8%       | \$111,800   | -1.0%              | \$120,000   | 1.5%               |
| FEB    | \$92,500    | 0.8%               | \$96,000    | -3.9%       | \$110,000   | -1.6%              | \$120,000   | 0.0%               |
| MAR    | \$98,000    | 5.9%               | \$103,000   | 7.3%        | \$113,900   | 3.5%               | \$124,000   | 3.3%               |
| APR    | \$96,500    | -1.5%              | \$103,000   | 0.0%        | \$117,000   | 2.7%               | \$124,500   | 0.4%               |
| MAY    | \$97,500    | 1.0%               | \$105,000   | 1.9%        | \$118,000   | 0.9%               | \$127,500   | 2.4%               |
| JUN    | \$99,500    | 2.1%               | \$107,500   | 2.4%        | \$119,500   | 1.3%               | \$130,000   | 2.0%               |
| JUL    | \$95,000    | -4.5%              | \$107,000   | -0.5%       | \$117,000   | -2.1%              | \$130,000   | 0.0%               |
| AUG    | \$96,000    | 1.1%               | \$108,000   | 0.9%        | \$120,000   | 2.6%               | \$132,000   | 1.5%               |
| SEP    | \$96,000    | 0.0%               | \$111,000   | 2.8%        | \$119,600   | -0.3%              | \$130,400   | -1.2%              |
| ОСТ    | \$99,500    | 3.6%               | \$111,900   | 0.8%        | \$122,000   | 2.0%               | \$130,000   | -0.3%              |
| NOV    | \$99,500    | 0.0%               | \$113,500   | 1.4%        | \$120,000   | -1.6%              | \$130,000   | 0.0%               |
| DEC    | \$103,900   | 4.4%               | \$112,900   | -0.5%       | \$118,200   | -1.5%              | \$131,900   | 1.5%               |
| Annual | \$97,       | 000                | \$107       | ,000        | \$117       | ,000               | \$128       | ,000               |

|        | 19          | 96                 | 19          | 97          | 19          | 98                 | 19          | 99                 | 20          | 00                 |
|--------|-------------|--------------------|-------------|-------------|-------------|--------------------|-------------|--------------------|-------------|--------------------|
|        | Median Sale | %Change            | Median Sale | %Change     | Median Sale | %Change            | Median Sale | %Change            | Median Sale | %Change            |
|        | Price       | <b>Prior Month</b> | Price       | Prior Month | Price       | <b>Prior Month</b> | Price       | <b>Prior Month</b> | Price       | <b>Prior Month</b> |
| JAN    | \$133,300   | 1.1%               | \$145,000   | 0.0%        | \$152,500   | 1.7%               | \$158,000   | -0.6%              | \$165,000   | 3.1%               |
| FEB    | \$134,900   | 1.2%               | \$146,000   | 0.7%        | \$150,000   | -1.6%              | \$158,200   | 0.1%               | \$160,000   | -3.0%              |
| MAR    | \$136,000   | 0.8%               | \$145,900   | -0.1%       | \$153,000   | 2.0%               | \$159,300   | 0.7%               | \$163,400   | 2.1%               |
| APR    | \$136,000   | 0.0%               | \$147,400   | 1.0%        | \$155,000   | 1.3%               | \$159,500   | 0.1%               | \$164,900   | 0.9%               |
| MAY    | \$138,300   | 1.7%               | \$148,000   | 0.4%        | \$155,000   | 0.0%               | \$162,500   | 1.9%               | \$170,000   | 3.1%               |
| JUN    | \$139,900   | 1.2%               | \$152,500   | 3.0%        | \$158,000   | 1.9%               | \$165,000   | 1.5%               | \$169,000   | -0.6%              |
| JUL    | \$140,100   | 0.1%               | \$150,000   | -1.6%       | \$162,000   | 2.5%               | \$165,000   | 0.0%               | \$169,000   | 0.0%               |
| AUG    | \$145,000   | 3.5%               | \$155,000   | 3.3%        | \$159,000   | -1.9%              | \$163,500   | -0.9%              | \$170,000   | 0.6%               |
| SEP    | \$142,000   | -2.1%              | \$152,000   | -1.9%       | \$159,000   | 0.0%               | \$159,300   | -2.6%              | \$165,700   | -2.5%              |
| ОСТ    | \$142,500   | 0.4%               | \$150,100   | -1.3%       | \$155,000   | -2.5%              | \$161,000   | 1.1%               | \$167,000   | 0.8%               |
| NOV    | \$143,000   | 0.4%               | \$154,500   | 2.9%        | \$156,000   | 0.6%               | \$163,000   | 1.2%               | \$167,500   | 0.3%               |
| DEC    | \$145,000   | 1.4%               | \$150,000   | -2.9%       | \$159,000   | 1.9%               | \$160,000   | -1.8%              | \$168,000   | 0.3%               |
| Annual | \$139       | ,900               | \$150       | ,000        | \$156       | 5,900              | \$160       | ,200               | \$166       | ,000               |

## **RMLS Median Sale Price by Month and Year**

Metro Portland, Oregon: Residential Listings

|        | 20          | 01          | 20          | 02          | 20          | 03          | 20          | 04          | 20          | 05          |
|--------|-------------|-------------|-------------|-------------|-------------|-------------|-------------|-------------|-------------|-------------|
|        | Median Sale | %Change     |
|        | Price       | Prior Month |
| JAN    | \$167,500   | -0.3%       | \$169,000   | 0.9%        | \$176,000   | -1.1%       | \$185,000   | -2.5%       | \$210,000   | 0.0%        |
| FEB    | \$166,900   | -0.4%       | \$175,000   | 3.6%        | \$180,000   | 2.3%        | \$192,500   | 4.1%        | \$213,400   | 1.6%        |
| MAR    | \$169,900   | 1.8%        | \$172,000   | -1.7%       | \$180,400   | 0.2%        | \$192,900   | 0.2%        | \$223,000   | 4.5%        |
| APR    | \$168,000   | -1.1%       | \$174,000   | 1.2%        | \$185,000   | 2.5%        | \$195,000   | 1.1%        | \$224,900   | 0.9%        |
| MAY    | \$168,000   | 0.0%        | \$175,000   | 0.6%        | \$185,000   | 0.0%        | \$204,000   | 4.6%        | \$230,000   | 2.3%        |
| JUN    | \$175,000   | 4.2%        | \$183,000   | 4.6%        | \$187,000   | 1.1%        | \$204,000   | 0.0%        | \$239,000   | 3.9%        |
| JUL    | \$172,500   | -1.4%       | \$178,500   | -2.5%       | \$192,000   | 2.7%        | \$212,300   | 4.1%        | \$240,000   | 0.4%        |
| AUG    | \$173,000   | 0.3%        | \$179,500   | 0.6%        | \$193,000   | 0.5%        | \$212,000   | -0.1%       | \$253,100   | 5.5%        |
| SEP    | \$169,400   | -2.1%       | \$179,000   | -0.3%       | \$189,000   | -2.1%       | \$204,000   | -3.8%       | \$250,000   | -1.2%       |
| ОСТ    | \$169,900   | 0.3%        | \$177,900   | -0.6%       | \$185,000   | -2.1%       | \$212,000   | 3.9%        | \$249,000   | -0.4%       |
| NOV    | \$169,200   | -0.4%       | \$177,800   | -0.1%       | \$184,000   | -0.5%       | \$212,000   | 0.0%        | \$252,500   | 1.4%        |
| DEC    | \$167,500   | -1.0%       | \$178,000   | 0.1%        | \$189,800   | 3.2%        | \$210,000   | -0.9%       | \$252,900   | 0.2%        |
| Annual | \$169       | ,900        | \$176       | ,900        | \$185       | ,500        | \$204       | ,500        | \$237       | ,500        |

|        | 20                   | 06                     | 20        | 07                     | 20        | 08    | 20        | 09    | 2010      |       |
|--------|----------------------|------------------------|-----------|------------------------|-----------|-------|-----------|-------|-----------|-------|
|        | Median Sale<br>Price | %Change<br>Prior Month |           | %Change<br>Prior Month |           | _     |           | •     |           | •     |
| JAN    | \$245,800            | -2.8%                  | \$275,000 | 0.5%                   | \$280,000 | 1.3%  | \$250,000 | -1.1% | \$240,000 | -0.9% |
| FEB    | \$263,500            | 7.2%                   | \$279,000 | 1.5%                   | \$280,000 | 0.0%  | \$259,000 | 3.6%  | \$235,000 | -2.1% |
| MAR    | \$262,000            | -0.6%                  | \$286,200 | 2.6%                   | \$286,500 | 2.3%  | \$246,400 | -4.9% | \$238,900 | 1.7%  |
| APR    | \$269,500            | 2.9%                   | \$285,000 | -0.4%                  | \$275,000 | -4.0% | \$249,900 | 1.4%  | \$240,000 | 0.5%  |
| MAY    | \$275,000            | 2.0%                   | \$297,000 | 4.2%                   | \$287,500 | 4.5%  | \$250,000 | 0.0%  | \$239,000 | -0.4% |
| JUN    | \$280,000            | 1.8%                   | \$295,000 | -0.7%                  | \$289,000 | 0.5%  | \$249,900 | 0.0%  | \$240,000 | 0.4%  |
| JUL    | \$274,700            | -1.9%                  | \$300,000 | 1.7%                   | \$288,200 | -0.3% | \$250,000 | 0.0%  | \$246,000 | 2.5%  |
| AUG    | \$275,000            | 0.1%                   | \$302,000 | 0.7%                   | \$280,000 | -2.8% | \$249,900 | 0.0%  | \$250,000 | 1.6%  |
| SEP    | \$275,500            | 0.2%                   | \$283,500 | -6.1%                  | \$267,000 | -4.6% | \$241,400 | -3.4% | \$240,000 | -4.0% |
| ОСТ    | \$270,000            | -2.0%                  | \$287,000 | 1.2%                   | \$275,000 | 3.0%  | \$245,000 | 1.5%  | \$233,500 | -2.7% |
| NOV    | \$278,000            | 3.0%                   | \$285,000 | -0.7%                  | \$265,000 | -3.6% | \$239,000 | -2.4% | \$233,000 | -0.2% |
| DEC    | \$273,500            | -1.6%                  | \$276,500 | -3.0%                  | \$252,900 | -4.6% | \$242,200 | 1.3%  | \$230,000 | -1.3% |
| Annual | \$270                | ,500                   | \$290     | ,000                   | \$278     | 3,000 | \$247     | ,000  | \$239     | ,900  |

|        | 20          | 11          | 2012        |             | 20        | 13          | 20        | 14          | 20          | 15          |
|--------|-------------|-------------|-------------|-------------|-----------|-------------|-----------|-------------|-------------|-------------|
|        | Median Sale |             | Median Sale |             |           | •           |           | •           | Median Sale | %Change     |
|        | Price       | Prior Month | Price       | Prior Month | Price     | Prior Month | Price     | Prior Month | Price       | Prior Month |
| JAN    | \$215,000   | -6.5%       | \$207,500   | -4.2%       | \$248,000 | 0.0%        | \$265,000 | -0.9%       | \$280,000   | -3.4%       |
| FEB    | \$213,700   | -0.6%       | \$211,000   | 1.7%        | \$242,000 | -2.4%       | \$279,000 | 5.3%        | \$285,000   | 1.8%        |
| MAR    | \$215,000   | 0.6%        | \$215,700   | 2.2%        | \$250,000 | 3.3%        | \$277,500 | -0.5%       | \$290,000   | 1.8%        |
| APR    | \$219,900   | 2.3%        | \$225,000   | 4.3%        | \$257,000 | 2.8%        | \$280,000 | 0.9%        | \$301,300   | 3.9%        |
| MAY    | \$220,000   | 0.0%        | \$234,500   | 4.2%        | \$269,500 | 4.9%        | \$290,000 | 3.6%        | \$313,000   | 3.9%        |
| JUN    | \$222,900   | 1.3%        | \$242,000   | 3.2%        | \$272,000 | 0.9%        | \$290,000 | 0.0%        | \$320,000   | 2.2%        |
| JUL    | \$227,200   | 1.9%        | \$245,000   | 1.2%        | \$280,000 | 2.9%        | \$299,000 | 3.1%        | \$318,000   | -0.6%       |
| AUG    | \$225,000   | -1.0%       | \$241,000   | -1.6%       | \$277,000 | -1.1%       | \$295,900 | -1.0%       | \$316,500   | -0.5%       |
| SEP    | \$230,800   | 2.6%        | \$238,300   | -1.1%       | \$275,000 | -0.7%       | \$289,900 | -2.0%       | \$304,700   | -3.7%       |
| ОСТ    | \$217,800   | -5.6%       | \$243,300   | 2.1%        | \$270,000 | -1.8%       | \$289,000 | -0.3%       | \$309,000   | 1.4%        |
| NOV    | \$225,000   | 3.3%        | \$241,000   | -0.9%       | \$270,000 | 0.0%        | \$287,000 | -0.7%       | \$315,000   | 1.9%        |
| DEC    | \$216,600   | -3.7%       | \$247,900   | 2.9%        | \$267,300 | -1.0%       | \$290,000 | 1.0%        | \$320,000   | 1.6%        |
| Annual | \$221       | ,000        | \$235       | ,000        | \$265     | ,000        | \$285     | 5,500       | \$308       | 3,000       |

## **RMLS Median Sale Price by Month and Year**

Metro Portland, Oregon: Residential Listings

|        | 20                   | 16                     | 2017      |                        | 20        | 18    | 20        | 19    | 20        | 20                     |
|--------|----------------------|------------------------|-----------|------------------------|-----------|-------|-----------|-------|-----------|------------------------|
|        | Median Sale<br>Price | %Change<br>Prior Month |           | %Change<br>Prior Month |           | •     |           | •     |           | %Change<br>Prior Month |
| JAN    | \$310,000            | -3.1%                  | \$350,000 | 0.0%                   | \$390,000 | 2.6%  | \$384,900 | -1.3% | \$406,000 | 0.2%                   |
| FEB    | \$315,000            | 1.6%                   | \$353,400 | 1.0%                   | \$385,000 | -1.3% | \$399,900 | 3.9%  | \$407,000 | 0.2%                   |
| MAR    | \$335,000            | 6.3%                   | \$370,000 | 4.7%                   | \$395,000 | 2.6%  | \$399,000 | -0.2% | \$425,000 | 4.4%                   |
| APR    | \$350,000            | 4.5%                   | \$385,000 | 4.1%                   | \$405,000 | 2.5%  | \$405,000 | 1.5%  | \$424,000 | -0.2%                  |
| MAY    | \$354,500            | 1.3%                   | \$388,000 | 0.8%                   | \$409,000 | 1.0%  | \$420,000 | 3.7%  | \$425,000 | 0.2%                   |
| JUN    | \$362,000            | 2.1%                   | \$390,000 | 0.5%                   | \$417,900 | 2.2%  | \$420,000 | 0.0%  | \$435,000 | 2.4%                   |
| JUL    | \$355,000            | -1.9%                  | \$395,000 | 1.3%                   | \$401,600 | -3.9% | \$411,600 | -2.0% | \$445,000 | 2.3%                   |
| AUG    | \$353,000            | -0.6%                  | \$385,000 | -2.5%                  | \$407,500 | 1.5%  | \$417,500 | 1.4%  | \$449,000 | 0.9%                   |
| SEP    | \$350,300            | -0.8%                  | \$380,000 | -1.3%                  | \$392,500 | -3.7% | \$410,000 | -1.8% | \$451,000 | 0.4%                   |
| ОСТ    | \$350,000            | -0.1%                  | \$380,000 | 0.0%                   | \$395,000 | 0.6%  | \$410,500 | 0.1%  | \$460,000 | 2.0%                   |
| NOV    | \$351,700            | 0.5%                   | \$377,000 | -0.8%                  | \$391,400 | -0.9% | \$415,000 | 1.1%  | \$457,000 | -0.7%                  |
| DEC    | \$349,900            | -0.5%                  | \$380,000 | 0.8%                   | \$390,000 | -0.4% | \$405,000 | -2.4% | \$455,000 | -0.4%                  |
| Annual | \$347                | ,000                   | \$379     | ,900                   | \$400     | ,000  | \$410     | ,000  | \$440     | ,000                   |

## **RMLS Median Sale Price by Month and Year**

|        |       | 20               | 21    | 20                  | 22                     |    | 20                  | 23    | 20:                 | 24                     |
|--------|-------|------------------|-------|---------------------|------------------------|----|---------------------|-------|---------------------|------------------------|
|        | Media | an Sale<br>Price | •     | edian Sale<br>Price | %Change<br>Prior Month | Me | edian Sale<br>Price |       | edian Sale<br>Price | %Change<br>Prior Month |
| JAN    | \$ 4  | 60,000           | 1.1%  | \$<br>512,000       | 0.2%                   | \$ | 489,500             | -3.5% | \$<br>505,000       | -3.8%                  |
| FEB    | \$ 4  | 60,000           | 0.0%  | \$<br>525,000       | 2.5%                   | \$ | 512,900             | 4.8%  | \$<br>530,000       | 5.0%                   |
| MAR    | \$ 4  | 88,000           | 6.1%  | \$<br>550,000       | 4.8%                   | \$ | 525,000             | 2.4%  | \$<br>535,000       | 0.9%                   |
| APR    | \$ 5  | 00,000           | 2.5%  | \$<br>560,000       | 1.8%                   | \$ | 530,000             | 1.0%  | \$<br>543,000       | 1.5%                   |
| MAY    | \$ 5  | 15,000           | 3.0%  | \$<br>575,000       | 2.7%                   | \$ | 550,000             | 3.8%  | \$<br>558,500       | 2.9%                   |
| JUN    | \$ 5  | 21,000           | 1.2%  | \$<br>570,000       | -0.9%                  | \$ | 559,900             | 1.8%  | \$<br>565,000       | 1.2%                   |
| JUL    | \$ 5  | 22,000           | 0.2%  | \$<br>566,000       | -0.7%                  | \$ | 549,900             | -1.8% | \$<br>550,000       | -2.7%                  |
| AUG    | \$ 5  | 25,000           | 0.6%  | \$<br>548,400       | -3.1%                  | \$ | 536,000             | -2.5% |                     |                        |
| SEP    | \$ 5  | 10,000           | -2.9% | \$<br>548,000       | -0.1%                  | \$ | 537,400             | 0.3%  |                     |                        |
| ОСТ    | \$ 5  | 16,000           | 1.2%  | \$<br>537,000       | -2.0%                  | \$ | 525,000             | -2.3% |                     |                        |
| NOV    | \$ 5  | 17,800           | 0.3%  | \$<br>525,900       | -2.1%                  | \$ | 527,600             | 0.5%  |                     |                        |
| DEC    | \$ 5  | 11,000           | -1.3% | \$<br>507,500       | -3.5%                  | \$ | 525,000             | -0.5% |                     |                        |
| Annual |       | \$509            | ,000  | \$548               | ,400                   |    | \$532               | ,000  |                     |                        |